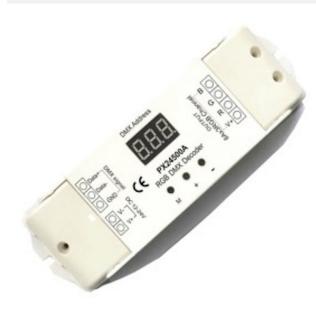

## PX24500A DMX-RGB Signal converter 12/24V DC (requires DC input) - 3 channel / 6A per channel

£16.00

DMX512-RGB 12/24V DC decoder, for converting DMX signals into RGB signals for products such as Flexible LED Strip, LED underwater/landscape lights and LED in-ground lighting. Requires 12 or 24V DC power supply (sold seperately - see LST-PSU). 3 Channel / 6A per channel max hence suitable for 216W @ 12V or 432W @24V