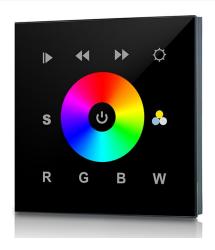

## CLEARANCE SR-2811DMX 512 Wallplate Controller - Black Glass Front - Colour Selection Wheel with 8 built-in programs

£12.00

CLEARANCE DMX512 Wallplate Contoller Black Glass Finish suitable for standard 85mm x 85mm back-boxes (not included) - controller 10 levels of brightness / up to 16 million colours with colour selection wheel and 8 built-in modes/programs to control your architectural feature lighting. Compatible with LED Wallwasher series(with built-in DMX Decoder) & can be used with 12/24V LED lights such as LED strip light, LED underwater lights and LED in-ground lights via RGB-DMX Decoder series (sold seperately). NOTE UNIT REQUIRES 10W 12/24V - SOLD SEPERATLY - SEARCH LSTPSU-10B FOR MORE DETAILS. See our extras such as 5m / 10m / 20m XLR-3 Extension cables.