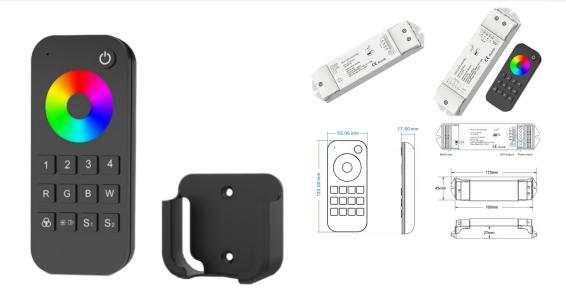

## 12/24V RGBW LED RF Remote Controller 4 Zone RT9 - up to 30m range

\$25.63

## PRODUCT INFORMATION

Warranty 1 Year Warranty

Part L Compliant No

Dimensions Remote - 122mm x 53mm x 17.5mm Receiver - 97mm x 33mm x 18mm

Weight 0.18kg **TECHNICAL SPECIFICATIONS** 

Input Voltage 12/24V DC
Operating Temperature -20°C to 50°C

Ingress Protection IP21

Output Voltage Single zone only 12/24V DC - 4 Channel / 5A per Channel

**AVAILABLE OPTIONS** 

3-Hour Emergency Version No 1-10V Dimmable No DALI Dimmable No

4 Zone 12/24V RGBW RF REMOTE Controller + optional 4 Channel x 5A receiver (required to control the strip, without the receiver the remote will have nothing to pair with).

Note - The unit is RF hence doesn't require a direct line of sight.

Control colour with colour-selection wheel, multi-mode for colour changing effects, 0 to 100% brightness. 4 Channel (5A per channel) - hence suitable for loads of 240W @ 12V / 480W @ 24V Max. For larger projects, please refer to our data repeater/power amplifier range along with this product. Requires 2 x AAA batteries (not-included)