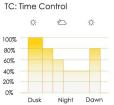

### Control Mode

- D2D: Dusk to Dawn
- STD: Step dimming with motion sensor override (3 hours: 60% without movement, 100% for 1 minute when the motion sensor activated. After 3 hours: 30% without movement, 60% for 1 minute when the motion sensor activated)
- TC: Time Control (5 Step dimming, Custom hours, Custom dimming levels)

Battery: LiFePO4 (8 years of anticipated lifespan) System Design: 12/24 VDC

Solar Charge Controller: MPPT Charging Time: 5-6 hours

Control Mode: D2D (Dusk to Dawn) / STD (Step Dimming with Motion Sensor Override / TC (Time Control)