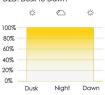

### Control Mode

- D2D: Dusk to Dawn
- STD: Step dimming with motion sensor override (3 hours: 60% without movement, 100% for 1 minute when the motion sensor activated. After 3 hours: 30% without movement, 60% for 1 minute when the motion sensor activated)
- TC: Time Control (5 Step dimming, Custom hours, Custom dimming levels)