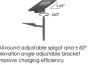

It enjoys a smart and unique design together with the best components available on the market. Using LiFePo4 battery, MPPT controller make it the most powerful and reliable solar street light solution. High-pressure die cast aluminium housing finished with integrated Mono-Si solar panel which has 25 years anticipated life span, it provides long lasting and optimised illumination with 100% energy savings.  $360^{\circ}$ adjustable spigot and  $\pm 60^{\circ}$ elevation angle adjustable bracket allow the solar panel freely adjusted according to the best sunshine direction, greatly improve charging efficiency.