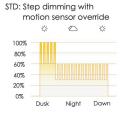

### Control Mode

- D2D: Dusk to Dawn
- STD: Step dimming with motion sensor override (3 hours: 60% without movement, 100% for 1 minute when the motion sensor activated. After 3 hours: 30% without movement, 60% for 1 minute when the motion sensor activated)
- TC: Time Control (5 Step dimming, Custom hours, Custom dimming levels)