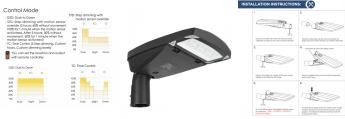

### Control Mode

- D2D: Dusk to Dawn
- STD: Step dimming with motion sensor override (3 hours: 60% without movement, 100% for 1 minute when the motion sensor activated. After 3 hours: 30% without movement, 60% for 1 minute when the motion sensor activated)
- TC: Time Control (5 Step dimming, Custom hours, Custom dimming levels)

You can set the duration and output with remote controller

Beam Angle: Optic SR (Standard Road) Luminous Efficacy: 180lm/W

Color Rendering Index: 80Ra LED Type: LM80 3030LEDs

Solar Module: Mono-crystalline (25 years of anticipated lifespan)