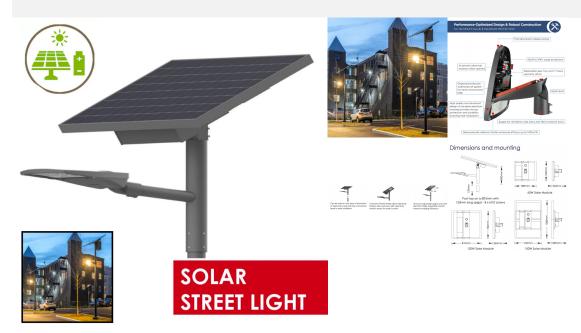

The split integrated smart solar street luminaire is a reliable and robust stand-alone solar lighting solution suitable for pedestrian, bicycle paths, and parking lot lighting. There is no trenching and grid cabling work on site. Modular design, plug and play connection lead to easy installation. It offers full range of power and lumen packages, which will well satisfy different applications.

It enjoys a smart and unique design together with the best components available on the market. Using LiFePo4 battery, MPPT controller make it the most powerful and reliable solar street light solution. High-pressure die cast aluminium housing finished with integrated Mono-Si solar panel which has 25 years anticipated life span, it provides long lasting and optimised illumination with 100% energy savings.  $360^{\circ}$ adjustable spigot and  $\pm 60^{\circ}$ elevation angle adjustable bracket allow the solar panel freely adjusted according to the best sunshine direction, greatly improve charging efficiency.

Smart control with built-in motion sensor and programmable time dimming offer longer discharge time and optimum performance. Contractor friendly design allows replacing battery safe and easy. This luminaire also complies with the dark sky requirement with no upward lighting pollution.

# **Product information**

Mono-crystalline high-efficiency cells solar module / Lithium Iron Phosphate (LiFePO4) battery / Electronic protection battery management system / MPPT solar charge controller / UKCA, CE & RoHS international standards / Environmentally friendly & part recyclable: no mercury or other hazardous materials used / Integrated temperature & motion sensors / Robust aluminium structure with light weight / Complies with EN60598