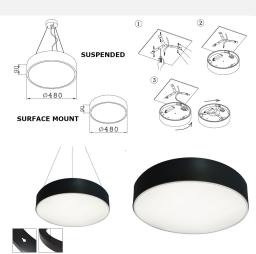

## TECHNICAL SPECIFICATIONS

Power Consumption 30W

LUMEN PERFORMANCE

Lumen Output 2850lm

AVAILABLE OPTIONS

Colour Temperature NW (4000-4500K)

\*\*CLEARANCE \*\* LED Round Surface Mount/Suspended Downlights are designed for ease-of-install and aesthetics across a number of commercial spaces from office, public spaces, retail and architectural applications. Back-light illumination from SMD2835 powered LED modules across a range of sizes: 360mm / 480mm / 600mm complimented by with a stylish RAL Silver Anodised powder coated aluminium housing. The frosted optic helps the luminaire deliver a uniform light output which is soft, subtle and natural. The unit benefits from a choice of a suspended (c/w 600mm suspension kit) or surface mount installation (c/w easy to fit surface mount bracket).