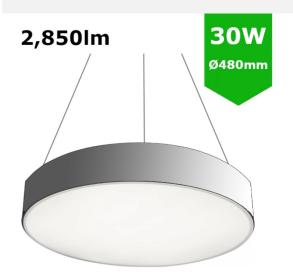

## **\*\***CLEARANCE **\*\*** LED Round Surface Mount/Suspended Downlight Ø480mm - 30W (2,850lm) Silver Anodised Casing

## **PRODUCT INFORMATION**

Dimensions (Ø480mm x 90mm) Weight 3.6kg

## TECHNICAL SPECIFICATIONS

Power Consumption 30W

LUMEN PERFORMANCE

Lumen Output 2850lm

AVAILABLE OPTIONS

Colour Temperature NW (4000-4500K)

\*\*CLEARANCE \*\* LED Round Surface Mount/Suspended Downlights are designed for ease-of-install and aesthetics across a number of commercial spaces from office, public spaces, retail and architectural applications. Back-light illumination from SMD2835 powered LED modules across a range of sizes: 360mm / 480mm / 600mm complimented by with a stylish RAL Silver Anodised powder coated aluminium housing. The frosted optic helps the luminaire deliver a uniform light output which is soft, subtle and natural. The unit benefits from a choice of a suspended (c/w 600mm suspension kit) or surface mount installation (c/w easy to fit surface mount bracket).