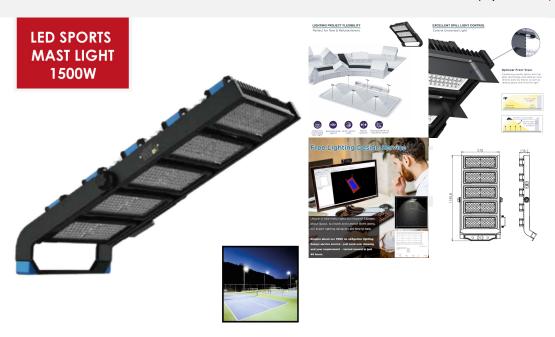

## 1500W Asymmetric LED Flood Sports Area Light for Tennis Court, Football, Rugby Pitch, Horse Menage, Golf, Stadium, Arena

**\$1,573.47 \$1,576.83** 

1500W Asymmetric LED Flood Sports Area Light for Tennis Court, Football, Rugby Pitch, Horse Menage, Golf, Stadium, Arena

LED Series Heavy Duty Flood Lighting - Stadium / High-Mast Lighting - 900W (135,000lm) - IP65 - Philips Lumileds® LEDs (1145mm x 136mm) - NW (4000K)

Other benefits include minimised attraction to nocturnal wildlife due to non ultraviolet light, high light output even in cold temperatures and a range of lumen packages 14,000-220,000lm to suit different environments. Ideal for projects such as sports pitches, tennis courts, horse arenas/menages and industrial applications. The unit features a choice of either an adjustable mounting bracket.

## **PRODUCT INFORMATION**

LED Type Philips Lumileds SMD LEDs

Warranty 5 Year
Part L Compliant Yes

Dimensions 1145mm x 510mm x 136mm

Weight 43.5kg Windage  $0.58m^2$  Equivalent to 1kw SON

**TECHNICAL SPECIFICATIONS** 

Power Consumption 1500W

## **TECHNICAL SPECIFICATIONS**

Input Voltage 90-305V AC Power Factor >0.9

Operating Temperature -25°C to 45°C L70 Rated Lifetime +100,000hours

Ingress Protection IP66

**LUMEN PERFORMANCE** 

Luminous Efficiency 140lm/W

Beam Angle Symmetric 25° X 25° / 45° X 45°

CRI (Colour Rendering Index) >80Ra Lumen Output 195,000lm

**AVAILABLE OPTIONS** 

Colour Temperature Natural White 4000K

3-Hour Emergency Version No Built-in Microwave Occupancy Detector No

1-10V Dimmable Available Option
DALI Dimmable Available Option