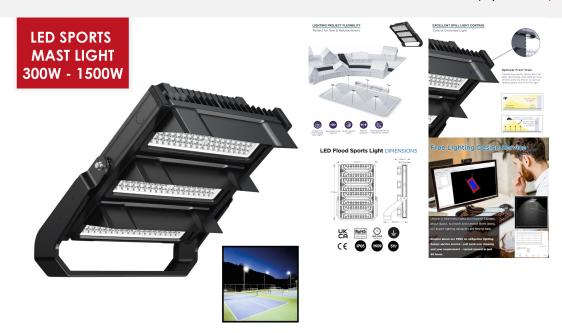

## 1200W Asymmetric LED Flood Sports Area Light for Tennis Court, Football, Rugby Pitch, Horse Menage, Golf, Stadium, Arena

**\$1,573.47 \$1,255.66** 

1200W Asymmetric LED Flood Sports Area Light for Tennis Court, Football, Rugby Pitch, Horse Menage, Golf, Stadium, Arena

LED Series Heavy Duty Flood Lighting - Stadium / High-Mast Lighting - 900W (135,000lm) - lP65 - Philips Lumileds LEDs  $(770mm \times 565mm \times 325mm) - NW (4000K)$ 

Other benefits include minimised attraction to nocturnal wildlife due to non ultraviolet light, high light output even in cold temperatures and a range of lumen packages 14,000-220,000lm to suit different environments. Ideal for projects such as sports pitches, tennis courts, horse arenas/menages and industrial applications. The unit features a choice of either an adjustable mounting bracket.

## **PRODUCT INFORMATION**

LED Type Philips Lumileds SMD LEDs

Warranty 5 Year
Part L Compliant Yes

Dimensions 770mm x 565mm x 325mm

Weight 24kg
Windage 0.43m²
Equivalent to 1kw SON

**TECHNICAL SPECIFICATIONS** 

Power Consumption 1200W

## **TECHNICAL SPECIFICATIONS**

Input Voltage 90-305V AC Power Factor >0.9

Operating Temperature -25°C to 45°C L70 Rated Lifetime +100,000hours

Ingress Protection IP66

**LUMEN PERFORMANCE** 

Luminous Efficiency 150lm/W

Beam Angle Symmetric 25° X 25° / 45° X 45°

CRI (Colour Rendering Index) >80Ra Lumen Output 180,000lm

**AVAILABLE OPTIONS** 

Colour Temperature Natural White 4000K

3-Hour Emergency Version No Built-in Microwave Occupancy Detector No

1-10V Dimmable Available Option
DALI Dimmable Available Option