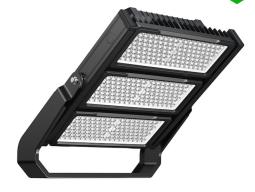

LED Series Heavy Duty Flood Lighting - Stadium / High-Mast Lighting - 900W (135,000lm) - IP65 - Philips Lumileds® LEDs (580mm x 570mm x 325mm) - NW (4000K)

Other benefits include minimised attraction to nocturnal wildlife due to non ultraviolet light, high light output even in cold temperatures and a range of lumen packages 14,000-220,000lm to suit different environments. Ideal for projects such as sports pitches, tennis courts, horse arenas/menages and industrial applications. The unit features a choice of either an adjustable mounting bracket.

## **PRODUCT INFORMATION**

LED Type Philips Lumileds SMD LEDs

Warranty 5 Year
Part L Compliant Yes

Dimensions 580mm x 570mm x 325mm

**TECHNICAL SPECIFICATIONS** 

Power Consumption 900W