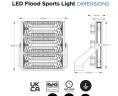

## **PRODUCT INFORMATION**

LED Type Philips Lumileds SMD LEDs

Warranty 5 Year
Part L Compliant Yes

Dimensions 580mm x 570mm x 325mm

**TECHNICAL SPECIFICATIONS** 

Power Consumption 900W