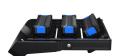

LED Series Heavy Duty Flood Lighting - Stadium / High-Mast Lighting - 900W (135,000lm) - IP65 - Philips Lumileds® LEDs (580mm x 570mm x 325mm) - NW (4000K)

Other benefits include minimised attraction to nocturnal wildlife due to non ultraviolet light, high light output even in cold temperatures and a range of lumen packages 14,000-220,000lm to suit different environments. Ideal for projects such as sports pitches, tennis courts, horse arenas/menages and industrial applications. The unit features a choice of either an adjustable mounting bracket.

## **PRODUCT INFORMATION**

LED Type Philips Lumileds SMD LEDs

Warranty 5 Year
Part L Compliant Yes

Dimensions 580mm x 570mm x 325mm

**TECHNICAL SPECIFICATIONS** 

Power Consumption 900W