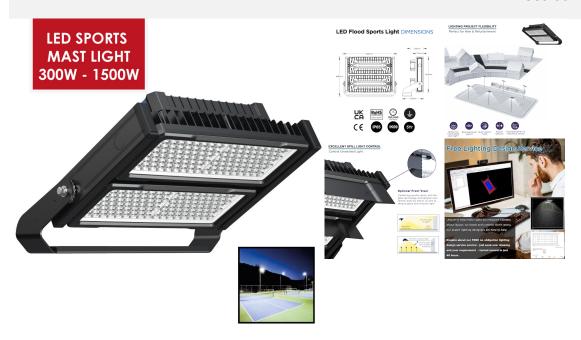

## 600W Asymmetric LED Flood Sports Area Light for Tennis Court, Football, Rugby Pitch, Horse Menage, Golf, Stadium, Arena

£389.99 £497.40

600W Asymmetric LED Flood Sports Area Light for Tennis Court, Football, Rugby Pitch, Horse Menage, Golf, Stadium, Arena

LED Series Heavy Duty Flood Lighting - Stadium / High-Mast Lighting - 600W (90,000lm) - IP65 - Philips Lumileds & LEDs (408mm x 560mm x 218mm) - NW (4000K)

Other benefits include minimised attraction to nocturnal wildlife due to non ultraviolet light, high light output even in cold temperatures and a range of lumen packages 14,000-220,000lm to suit different environments. Ideal for projects such as sports pitches, tennis courts, horse arenas/menages and industrial applications. The unit features a choice of either an adjustable mounting bracket.

## **PRODUCT INFORMATION**

LED Type Philips Lumileds SMD LEDs

Warranty 5 Year
Part L Compliant Yes

Dimensions 408mm x 560mm x 218mm

**TECHNICAL SPECIFICATIONS** 

Power Consumption 600W

## **TECHNICAL SPECIFICATIONS**

Input Voltage 90-305V AC Power Factor >0.9

Operating Temperature -25°C to 45°C L70 Rated Lifetime +100,000hours

Ingress Protection IP66

**LUMEN PERFORMANCE** 

Luminous Efficiency 150lm/W

Beam Angle Symmetric 25° X 25° / 45° X 45°

CRI (Colour Rendering Index) >80Ra Lumen Output 90,000lm

**AVAILABLE OPTIONS** 

Colour Temperature Natural White 4000K

3-Hour Emergency Version No Built-in Microwave Occupancy Detector No