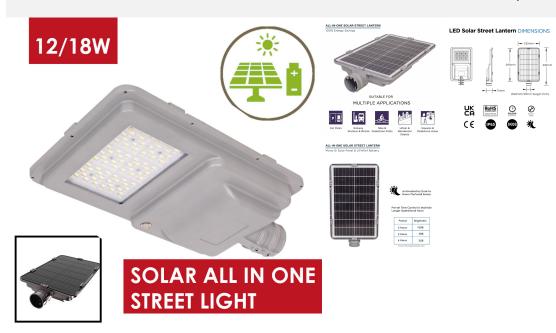

Solar PV LED Street Light 12W - All-in-one Solar PV Street Exterior Light c/w Built In Integral Solar Panel & Integrated Lithium LiFePO4 Battery

Unit 2, Delta Court, Doncaster, DN9 3GN

With an integrated Mono-Si solar panel and LiFePO4 battery, the all-in-one solar LED street@anterntmakes itteasierthanteveruk/ to meet your sustainability targets. All in a compact housing, you can bring it to both urban and rural areas without access to the electric grid for years to come. The luminaire comes in a range of lumen packages up to 3,600 lumens and is designed for column/post mounting at heights of 3-5m.

With a high tightness level and a very high degree of impact resistance, this luminaire is built to withstand harsh environmental conditions and vandalism to perform over time. High-pressure die cast aluminium housing finished with integrated Mono-Si solar panel which has 25 years anticipated life span, all-in-one solar street lantern gives long lasting and optimised illumination with no uplight pollution. The luminaire is 50mm/60mm side entry as standard, but has the option of an adjustable tilt bracket which mounts direct onto a 76mm column.

All-in-one solar street lantern is made for quick and simple installation without worrying about complicated and frustrating electrical wiring. The luminaire reaches a working time of up to

20-24 hours with as little as 6 hours daily charge. Additional benefits include fully automated from dusk till dawn and pre-set time dimming to maintain optimum performance.

Solar Panel: Mono-si (25 years of anticipated lifespan)

Battery: LiFePO4 (8 years of anticipated lifespan)

Operating Temperature: 0°C to 40°C

Operating Hours: 20-24 hours (6 hours daily charge)

50MM SIDE ENTRY (ADD ON ADJUSTABLE BRACKET FOR 76MM SHAFT)