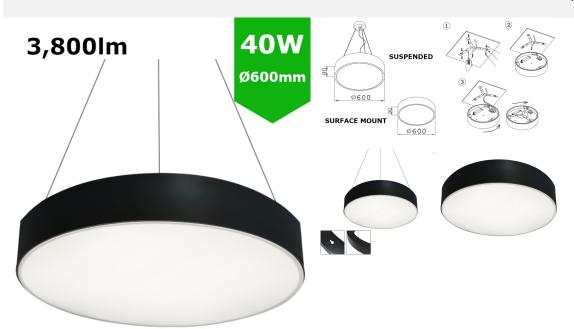

LED Round Surface Mount/Suspended Downlight Ø600mm - 40W (3,800lm) Black Casing

\$120.13

< LED Round Surface Mount/Suspended Downlights are designed for ease-of-install and aesthetics across a number of commercial spaces from office, public spaces, retail and architectural applications. Back-light illumination from SMD2835 powered LED modules across a range of sizes: 360mm / 480mm / 600mm complimented by with a stylish RAL Black power coated aluminium housing. The frosted optic helps the luminaire deliver a uniform light output which is soft, subtle and natural. The unit benefits from a choice of a suspended (c/w 600mm suspension kit) or surface mount installation (c/w easy to fit surface mount bracket).

## **PRODUCT INFORMATION**

Dimensions (Ø600mm x 90mm)

5kg

Weight

## **TECHNICAL SPECIFICATIONS**

Power Consumption 40W

LUMEN PERFORMANCE

Lumen Output 3800lm