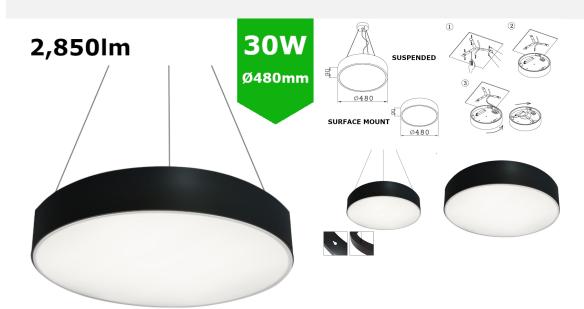

LED Round Surface Mount/Suspended Downlight Ø480mm - 30W (2,850lm) Black Casing

£72.49

## **PRODUCT INFORMATION**

Dimensions (Ø480mm x 90mm) Weight 3.6kg

TECHNICAL SPECIFICATIONS

## Power Consumption 30W LUMEN PERFORMANCE

Lumen Output 2850lm

## **AVAILABLE OPTIONS**

Colour Temperature NW (4000-4500K)

LED Round Surface Mount/Suspended Downlights are designed for ease-of-install and aesthetics across a number of commercial spaces from office, public spaces, retail and architectural applications. Back-light illumination from SMD2835 powered LED modules across a range of sizes: 360mm / 480mm / 600mm complimented by with a stylish RAL Black power coated aluminium housing. The frosted optic helps the luminaire deliver a uniform light output which is soft, subtle and natural. The unit benefits from a choice of a suspended (c/w 600mm suspension kit) or surface mount installation (c/w easy to fit surface mount bracket).