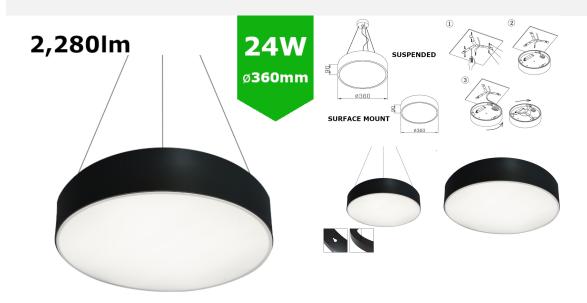

# LED Round Surface Mount/Suspended Downlight Ø360mm - 24W (2,280lm) Black Casing

£53.79

## **LUMEN PERFORMANCE**

Lumen Output 2280lm

#### **AVAILABLE OPTIONS**

Colour Temperature NW (4000-4500K)

LED Round Surface Mount/Suspended Downlights are designed for ease-of-install and aesthetics across a number of commercial spaces from office, public spaces, retail and architectural applications. Back-light illumination from SMD2835 powered LED modules across a range of sizes: 360mm / 480mm / 600mm complimented by with a stylish RAL Black power coated aluminium housing. The frosted optic helps the luminaire deliver a uniform light output which is soft, subtle and natural. The unit benefits from a choice of a suspended (c/w 600mm suspension kit) or surface mount installation (c/w easy to fit surface mount bracket).