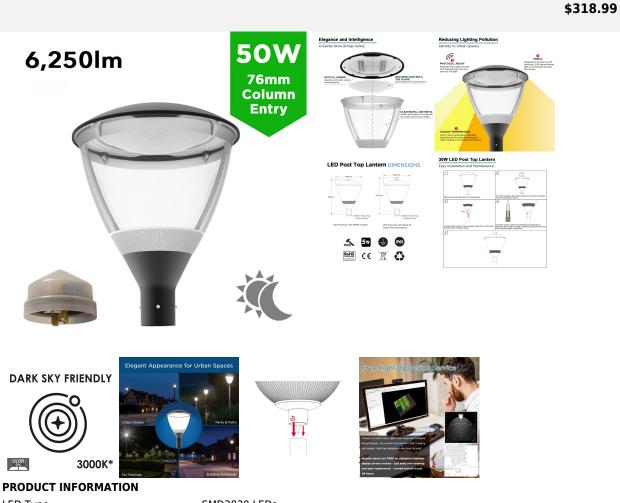

## 50W LED Post Top Street Lantern Eclipse - 360 Degree Car Park / Street Light Luminaire 50W c/w Photocell Dusk til Dawn Sensor

| LED Type                     | SMD3030 LEDs                             |
|------------------------------|------------------------------------------|
| Warranty                     | 5 Year                                   |
| Part L Compliant             | Yes                                      |
| Dimensions                   | Ø458mm x 612mm                           |
| Weight                       | 6.7kg                                    |
| Windage                      | 0.27m <sup>2</sup>                       |
| Equivalent to                | 70 SON / MHL                             |
| TECHNICAL SPECIFICATIONS     |                                          |
| Power Consumption            | 30W                                      |
| Input Voltage                | 100-280V AC                              |
| Power Factor                 | >0.95                                    |
| Operating Temperature        | -20°C to 65°C                            |
| L70 Rated Lifetime           | +55,000hrs                               |
| Ingress Protection           | IP65                                     |
| LUMEN PERFORMANCE            |                                          |
| Luminous Efficiency          | 125lm/W                                  |
| Beam Angle                   | 150° x 150° (All-round-optic)            |
| CRI (Colour Rendering Index) | >80Ra                                    |
| Lumen Output                 | 3,750lm                                  |
| AVAILABLE OPTIONS            |                                          |
| Colour Temperature           | 3000K (Dark Sky Friendly- 0% ULOR) 4000K |

## **AVAILABLE OPTIONS**

3-Hour Emergency VersionNoBuilt-in Microwave Occupancy DetectorNo1-10V DimmableAvailable on RequestDALI DimmableAvailable on Request

The Eclipse series post-top is a modern designed LED luminaire for column/post mounting at heights of 3 - 7m, suited to general open areas such as pedestrian areas, car parks and low-to-medium traffic urban applications.

IP65 RAL Black die-cast housing finished with a polybonate diffuser, the 360 degree luminaire gives all round uniform illumination with minimal light spillage, capable for reaching 20-30lux from typical 5-6m installations. Furthermore, luminaire compatible with standard external mains photocells for complete dusk-till-dawn control.

The unit is complete with base mount suitable for 76mm post top column-entry hence universally compatible. Additional benefits include 95lm/W efficacy, +55,000 hour maintenance free performance and minimal disturbance to nocturnal wildlife to the lack of UV/IR spectrum associated with LED photo-metric characteristics.