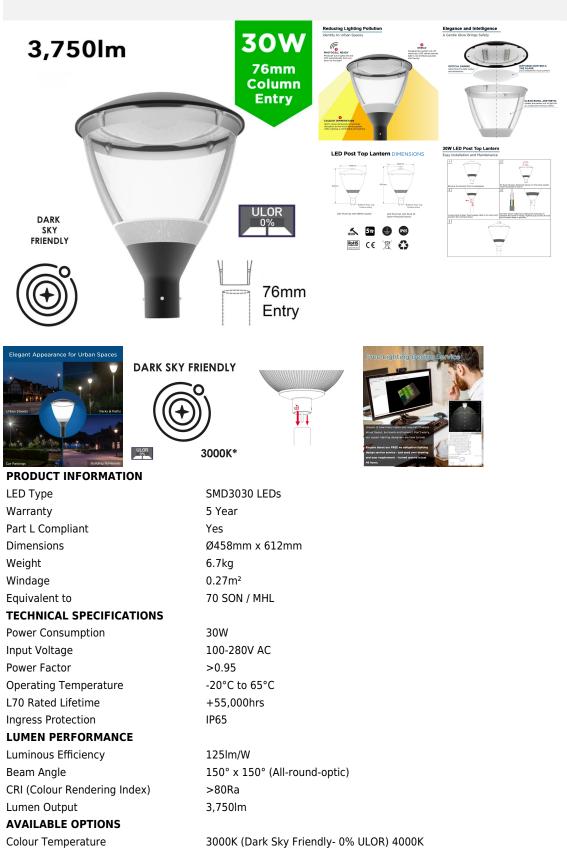

30W LED Post Top Street Lantern Eclipse - 360 Degree Car Park / Street Light Luminaire 30W c/w 76mm Entry

£211.50

**PRODUCT INFORMATION** 

**TECHNICAL SPECIFICATIONS** 

LUMEN PERFORMANCE

## **AVAILABLE OPTIONS**

3-Hour Emergency VersionNoBuilt-in Microwave Occupancy DetectorNo1-10V DimmableAvailable on RequestDALI DimmableAvailable on Request

The Eclipse series post-top is a modern designed LED luminaire for column/post mounting at heights of 3 - 7m, suited to general open areas such as pedestrian areas, car parks and low-to-medium traffic urban applications.

IP65 RAL Black die-cast housing finished with a polybonate diffuser, the 360 degree luminaire gives all round uniform illumination with minimal light spillage, capable for reaching 20-30lux from typical 5-6m installations. Furthermore, luminaire compatible with standard external mains photocells for complete dusk-till-dawn control.

The unit is complete with base mount suitable for 76mm post top column-entry hence universally compatible. Additional benefits include 95lm/W efficacy, +55,000 hour maintenance free performance and minimal disturbance to nocturnal wildlife to the lack of UV/IR spectrum associated with LED photo-metric characteristics.