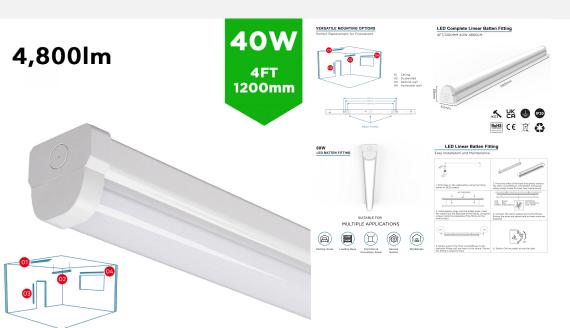

## 4FT LED BATTEN LIGHT 1200MM (1.2M) LED OFFICE LIGHT FOR CORRIDOR, BATHROOM, STAIRS, GARAGE, WORKSHOP - 40W / 4,800LM / 4000K

Advances in luminous efficacy results in a delivered luminaire efficacy of 120lm/W. Designed as a direct replacement for conventional surface mount T8-Tubes across standard sizes of 1200mm, 1500mm & 1800mm, as well as suitable for new installations across a range of commercial applications. Conventional design for direct replacements of traditional technology - RAL White steel housing finished off with a frosted anti- glare PMMA optic/diffuser for subtle, uniform lumen output suitable for a range of commercial environments from office, corridor to retail with high CRI 80+. 2 piece body & cover design makes installation quick and easy, whether it be surface-mount (as standard) or suspension.

## PRODUCT INFORMATION

|                          | LED Type                     | SMD2835 LEDs         |
|--------------------------|------------------------------|----------------------|
|                          | Warranty                     | 5 Year               |
|                          | Part L Compliant             | Yes                  |
|                          | Dimensions                   | 1193mm x 67mm x 68mm |
|                          | Weight                       | 1.5kg                |
|                          | Equivalent to                | 2 x 36W T8           |
| TECHNICAL SPECIFICATIONS |                              |                      |
|                          | Power Consumption            | 40W                  |
|                          | Input Voltage                | 220-240V AC          |
|                          | Power Factor                 | >0.95                |
|                          | Operating Temperature        | -20°C to 50°C        |
|                          | L70 Rated Lifetime           | +45,000hrs           |
|                          | Ingress Protection           | IP21                 |
|                          | LUMEN PERFORMANCE            |                      |
|                          | Luminous Efficiency          | 120lm/W              |
|                          | Beam Angle                   | 120°                 |
|                          | CRI (Colour Rendering Index) | >80                  |
|                          | Lumen Output                 | 4,800lm              |
|                          |                              |                      |