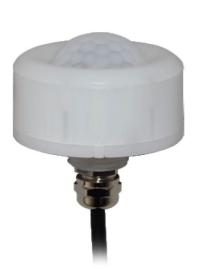

## LSTF2HB-PIR Motion Detection / Daylight Dimming PIR Sensor for LED Eco High Bay Light (2nd Gen)

£27.00

\*PLEASE NOTE - This PIR sensor is only compatible with our LSTF2HB Series LED Eco High Bay Light (2nd Gen).

The LSTF2HB-PIR mounts to the lighting fixture and provides multi-level control based on motion and/or daylight contribution (increases energy savings by a further 30%\*).

It controls 0-10 VDC LED drivers or dimming ballasts, and is rated for wet and cold locations. All control parameters are adjustable via a wireless configuration tool capable of storing these settings. **The wireless configuration tool is available to purchase separately** <u>here.</u>