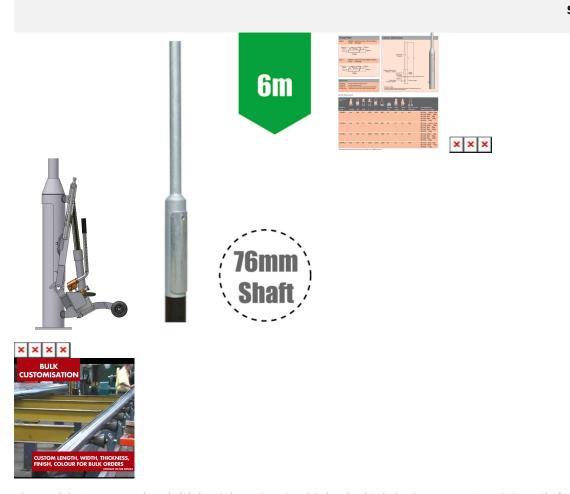

## 6m Abacus Light Duty Base-Hinged Lighting Column - Galvanised Street Lamp Post Root Mounted

\$1,112.69

Abacus Light Duty Base-Hinged Lighting Column 6m - Steel Galvanised Tubular Street Lamp Post (76mm Shaft / 140mm Base) - 1.0m Root Mounted. c/w with door (500mm x 100mm) and wooden backboard/ Column Weight 67kg. Maximum head load (kg/m2) = 40 / 0.40. Lighting column designed to BSEN40, PD6547: 2004 + A1:2009 Hot dipped galvanised to BS EN ISO 1461:2009. Manufactured in steel tube to EN10210 Standard duty lighting column suitable for road, residential, CCTV/security features and general amenity areas, with street lanterns, floodlights & post top amenity luminaires (please see related accessories). PLEASE NOTE - Weight & Windage must be checked for suitability of the column against the installation postcode. Please email us for more information prior to purchase. It is the responsibility of the installer to ensure columns are installed safely and correctly, no liability will be accepted by The LED Store/supplier. In certain cases a ground survey may be required prior to installation. Requires raise and lower lifting equipment (max 25kg) or winch - both items sold seperately. Unit does not include column door key. Please see below link to this product.