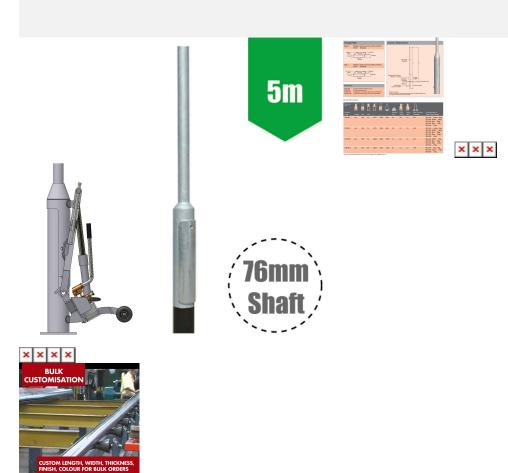

5m Abacus Light Duty Base-Hinged Lighting Column - Galvanised Street Lamp Post Root Mounted

£841.57

5m Abacus Light Duty Base-Hinged Lighting Column 5m - Steel Galvanised Tubular Street Lamp Post (76mm Shaft / 140mm Base) - 0.8m Root Mounted. c/w with door (500mm x 100mm) and wooden backboard/ Column Weight 59kg. Maximum head load ( kg/m2 ) = 40 / 0.40. Lighting column designed to BSEN40, PD6547 : 2004 + A1:2009 Hot dipped galvanised to BS EN ISO 1461:2009. Manufactured in steel tube to EN10210 Standard duty lighting column suitable for road, residential, CCTV/security features and general amenity areas, with street lanterns, floodlights & post top amenity luminaires ( please see related accessories). PLEASE NOTE - Weight & Windage must be checked for suitability of the column against the installation postcode. Please email us for more information prior to purchase. It is the responsibility of the installer to ensure columns are installed safely and correctly, no liability will be accepted by The LED Store/supplier. In certain cases a ground survey may be required prior to installation. Requires raise and lower lifting equipment (max 25kg) or winch - both items sold seperately. Unit does not include column door key. Please find the link to this product below.