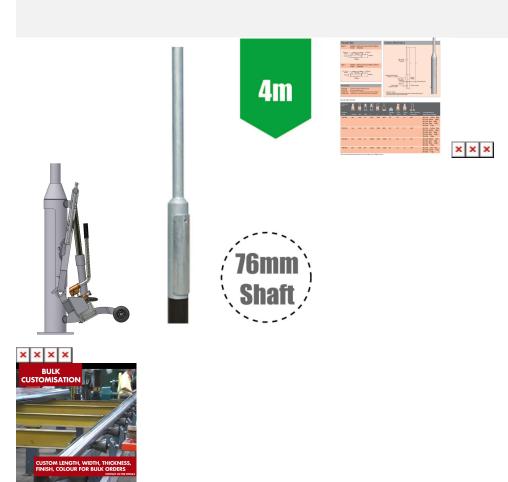

## 4m Abacus Light Duty Base-Hinged Lighting Column - Galvanised Street Lamp Post Root Mounted

\$926.39

Abacus Light Duty Base-Hinged Lighting Column 4m - Steel Galvanised Tubular Street Lamp Post (76mm Shaft / 140mm Base) - 0.8m Root Mounted. c/w with door (500mm x 100mm) and wooden backboard/ Column Weight 50kg. Maximum head load (Kg/m2) = 50 /0.5 for terrain category 3. Lighting column designed to BSEN40, PD6547: 2004 + A1:2009 Hot dipped galvanised to BS EN ISO 1461:2009. Manufactured in steel tube to EN10210 Standard duty lighting column suitable for road, residential, CCTV/security features and general amenity areas, with street lanterns, floodlights & post top amenity luminaires (please see related accessories) PLEASE NOTE - Weight & Windage must be checked for suitability of the column against the installation postcode. Please email us for more information prior to purchase. It is the responsibility of the installer to ensure columns are installed safely and correctly, no liability will be accepted by The LED Store/supplier. In certain cases a ground survey may be required prior to installation. Requires raise and lower lifting equipment (max 25kg) or winch - both items sold seperately. Unit does not include column door key. Please find the link to this product below.