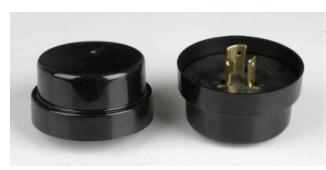

## **Shorting Cap/Dummy Link for 3-Pin NEMA Sockets**

£9.80

Permanent power and protection for NEMA sockets

This NEMA shorting cap (or dummy link) provides a permanent power connection and IP65 ingress protection for lights with 3-pin NEMA sockets

The shorting cap used to replace a NEMA socket photocells when continuity between Li and Lo is required (eg for testing or to make a lantern operate 24/7)

## **PRODUCT INFORMATION**

Warranty 1 Year

Dimensions 80mm x 50mm Socket Type 3-pin NEMA