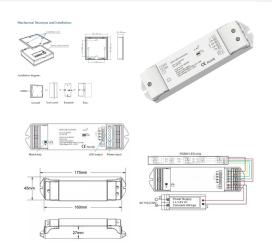

## **TECHNICAL SPECIFICATIONS**

Input Voltage 12/24V DC
Operating Temperature -20°C to 50°C

Ingress Protection IP23

Output Voltage Single zone only 12/24V DC - 4 Channel / 5A per Channel

DOWNLOAD TYPICAL LED STRIP / LED TAPE WIRING DIAGRAM

DOWNLOAD RF REMOTE CONTROL PRODUCT INSTALLATION MANUAL / GUIDE

DOWNLOAD LED RF RECEIVER PRODUCT INSTALLATION MANUAL / GUIDE

DOWNLOAD DATA REPEATER / POWER AMPLIFIER PRODUCT INSTALLATION MANUAL / GUIDE