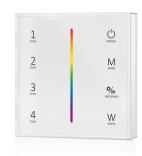

## RGBW LED Wall Plate Controller Dimmer Switch T24 LED 4 zone12/24V - Battery Operated Remote Controller - up to 30m range 4 Zone

\$43.94

## **AVAILABLE OPTIONS**

3-Hour Emergency Version No 1-10V Dimmable No DALI Dimmable No

4 Zone 12/24V RGBW RF REMOTE Controller for LED flexible strip - note unit is RF hence doesn't require a direct line of sight and battery operated so doesn't need hardwiring. Control colour with colour-selection plate multi-mode for colour changing effects, 0 to 100% brightness. 4 Channel (5A per channel) - hence suitable for loads of 240W @ 12V / 480W @ 24V Max. For larger projects, please refer to our data repeater/power amplifier range along with this product. Requires 2 x AAA batteries (not-included)