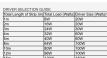

#### DRIVER SELECTION GUIDE

| Total Length of Strip (m) | Total Load (Watts) | Driver Size (Watts)* |
|---------------------------|--------------------|----------------------|
| 1m                        | 8W                 | 20W                  |
| 2m                        | 16W                | 20W                  |
| 3m                        | 24W                | 30W                  |
| 4m                        | 32W                | 60W                  |
| 5m                        | 40W                | 60W                  |
| 8m                        | 64W                | 100W                 |
| 10m                       | 80W                | 100W                 |
| 12m                       | 96W                | 100W                 |
| 15m                       | 120W               | 150W                 |