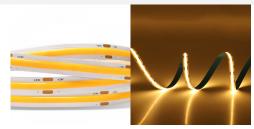

# How do I stop the LEDS spotting/dot effect?

Using a continuous spotless / non spotting LED Strip such as this one no spotting / no dotting spotless LED strip / LED tape light