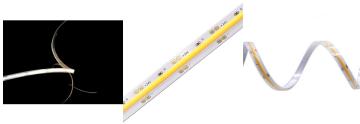

# COB LED Strip / LED Tape Light - No Spotting / Spotless by the Metre Cut to Size (Per Metre / 1m) - 8W/m 24V DC Single Colour flexible LED strip Lights custom cut to size

£8.42

# **PRODUCT INFORMATION**

LED Type SMD COB
Warranty 3 Year Warranty

Part L Compliant No

 $\begin{array}{ll} \mbox{Dimensions} & \mbox{1m x 10mm} \\ \mbox{Weight} & \mbox{0.087kg} \end{array}$ 

# How do I stop the LEDS spotting/dot effect?

Using a continuous spotless / non spotting LED Strip such as this one no spotting / no dotting spotless LED strip / LED tape light