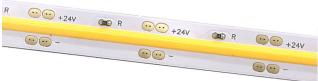

# **TECHNICAL SPECIFICATIONS**

Power Consumption 8W/m
Input Voltage 24V DC
Operating Temperature -20°C to 50°C
Ingress Protection IP21 / IP65

# **AVAILABLE OPTIONS**

Colour Temperature Warm White 2700K-3000K Natural White 4000K-4500K Cool White 6500-7000K

3-Hour Emergency Version No Built-in Microwave Occupancy Detector No

1-10V Dimmable With Compatible Driver DALI Dimmable With Compatible Driver