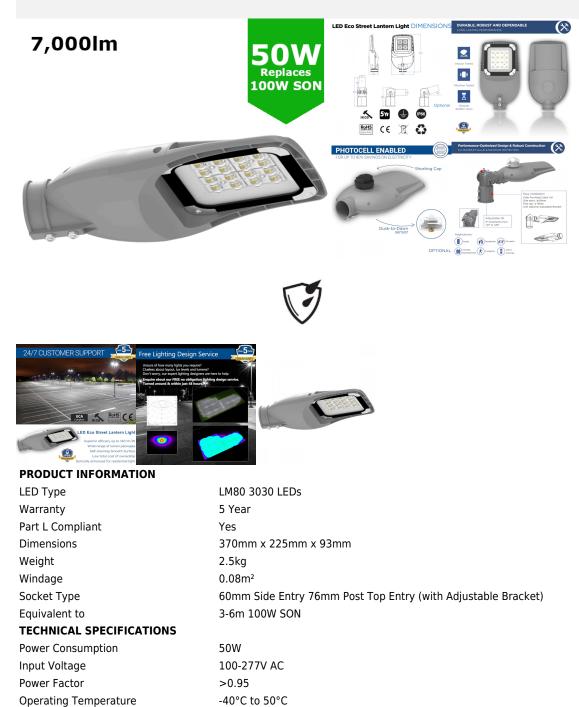

The LED ECO Street Lantern Light is an economical solution for a wide range of exterior lighting applications. The luminaire comes in a range of lumen packages from 20-60W and is designed for column/post mounting at heights of 3 - 8m. The IP66 body is designed for exterior environments, with a sleek silvery grey die-cast aluminium body for harsh weather environments and an IK09 mechanical impact rating.

The luminaire is great for urban applications such as car parks, roads, foot paths, residential areas, housing developments, zebra crossings and pedestrian areas. The PMMA optic lens ensures a high degree of uniformity across a range of spaces and reduced light spillage, thus further enhancing this 140lm/W efficacy of this light to give optimum lux levels throughout. Furthermore, the LED ECO Street Lantern Light has the optional upgrade of an inbuilt 3-pin NEMA socket and Lucy Zodion photocell dusk til dawn sensor for further energy savings.

The LED ECO Street Lantern Light is 60mm side entry unit as standard, but has the option of an additional adjustable tilt bracket which mounts direct onto a 76mm column (available as an extra in the drop down options). This bracket can be adjusted  $-10^{\circ}$  to  $+20^{\circ}$  from the horizontal plane.