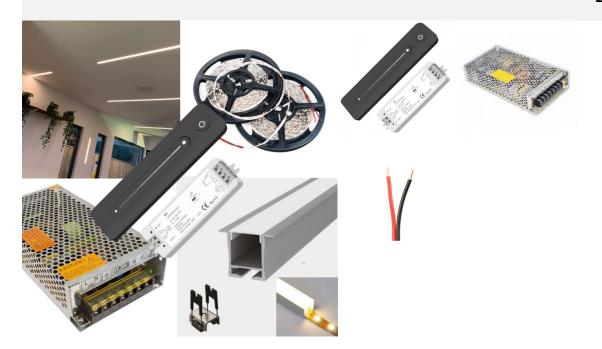

LED Strip Recessed Ceiling Wall LED Strip Tape Aluminium Channel Profile Complete Kit - Includes LED Strip Tape, LED Profile, Driver + Optional Remote Dimmer or Wall Plate Dimming Switch, 5m Cable 24V - Single Colour IP21

## \*\*1M, 2M, 3M AND 4M ARE CUT TO SIZE AND SUPPLIED WITH 1 x NUMBER <u>WIRED END CONNECTOR</u> FOR THE CUSTOMER TO INSTALL/CONNECT\*\*

Save time and order our complete LED Strip Recessed Ceiling Wall LED Strip Tape Aluminium Channel Profile Complete Kit in a variety of sizes, simply select the size you require from the list (5-30m) includes the relevant components including specified QTY of LED strip, LED recessed ceiling aluminium profile in the select type, optional LED remote dimmer or Wall Plate RF dimming switch, LED Driver to suit & 5m 24V DC Cable. Supplied in complete kit format. Profile in 1m lengths comes with 1 pair of end caps and 1 pair of spring wing clips per length. LED Tape supplied. in 5m rolls. If unsure please see individual links to each item clicking the links above.