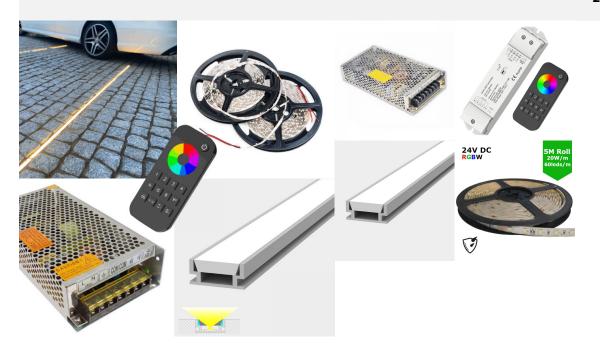

Recessed Patio Drive Driveway Garden LED Strip RGBW Colour Changing -Outdoor Garden LED Kit - Includes LED Strip Tape, LED Profile, Driver + Optional RF Remote or Wall Plate Controller, 5m Cable 24V - IP65

\*\*PLEASE NOTE - THE DIFFUSER, END CAPS AND ANY GAPS IN THE PROFILE NEED TO BE SEALED IN WITH CLEAR SILICONE IN ORDER TO ACHIEVE THE IP65 RATING REQUIRED FOR EXTERNAL USE - SILICONE NOT SUPPLIED\*\*

Save time and order our complete LED Recessed Patio Drive Driveway Garden LED kit in a variety of sizes, simply select the size you require from the list (5-25m) includes the relevant components including specified QTY of LED RGBW Colour changing strip, Recessed Patio Drive Driveway Garden LED in the select type, optional LED RF Colour Changing Remote or LED RF Wall Plate Controller, LED Driver to suit & 5m RGBW Cable. Please note a 24V RGBW controller will be required to change the colour / control the strip if you don't have one of these already. This can be selected in the 'Add on controller' dropdown menu. Supplied in complete kit format. Profile in 1m lengths comes with 1 pair of end caps and 1 pair of mounting clips per length. LED Tape supplied. in max length of 5m rolls hence if you order a 25m kit, you will receive 5 x 5m rolls. If unsure please see individual links to each item clicking the links above.