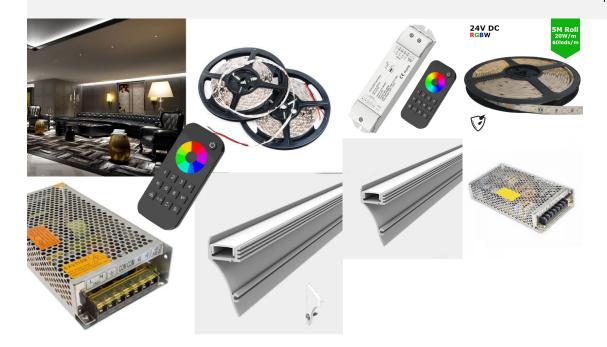

Wall Mount Cove LED Strip RGBW Colour Changing - Coving LED Kit - Includes LED Strip Tape, LED Profile, Driver + Optional RF Remote or Wall Plate Controller, 5m Cable 24V - IP65

\$52.39

\*\*PLEASE NOTE THIS KIT CONTAINS LED STRIP WHICH IS EXTREMELY FRAGILE AND REQUIRES PROFESSIONAL INSTALLATION. PRODUCT SHOULD BE ORDERED/INSTALLED BY A QUALIFIED ELECTRIAN EXPERIENCED WITH LED STRIP/LOW VOLTAGE SYSTEMS.\*\*

Save time and order our complete LED Wall Mount Cove Coving kit in a variety of sizes, simply select the size you require from the list (5-25m) includes the relevant components including specified QTY of LED RGBW Colour changing strip, LED cove coving profile in the select type, optional LED RF Colour Changing Remote or LED RF Wall Plate Controller, LED Driver to suit & 5m RGBW Cable. Please note a 24V RGBW controller will be required to change the colour / control the strip if you don't have one of these already. This can be selected in the 'Add on controller' dropdown menu. Supplied in complete kit format. Profile in 1m lengths comes with 1 pair of end caps and 1 pair of mounting clips per length. LED Tape supplied. in max length of 5m rolls hence if you order a 25m kit, you will receive 5 x 5m rolls. If unsure please see individual links to each item clicking the links above.