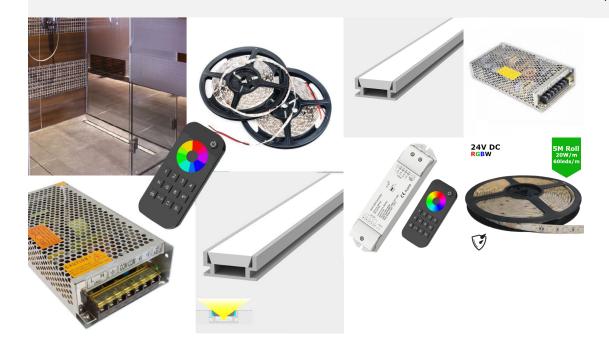

\*\*PLEASE NOTE - THE DIFFUSER, END CAPS AND ANY GAPS IN THE PROFILE NEED TO BE SEALED IN WITH CLEAR SILICONE IN ORDER TO ACHIEVE THE IP65 RATING REQUIRED FOR A WET AREA - SILICONE NOT SUPPLIED\*\*

Save time and order our complete LED Recessed Tile In Shower Niche Bathroom Wetroom We kit in a variety of sizes, simply select the size you require from the list (5-25m) includes the relevant components including specified QTY of LED RGBW Colour changing strip, LED tile in shower niche led profile in the select type, optional LED RF Colour Changing Remote or LED RF Wall Plate Controller, LED Driver to suit & 5m RGBW Cable. Please note a 24V RGBW controller will be required to change the colour / control the strip if you don't have one of these already. This can be selected in the 'Add on controller' dropdown menu. Supplied in complete kit format. Profile in 1m lengths comes with 1 pair of end caps and 1 pair of mounting clips per length. LED Tape supplied. in max length of 5m rolls hence if you order a 25m kit, you will receive 5 x 5m rolls. If unsure please see individual links to each item clicking the links above.