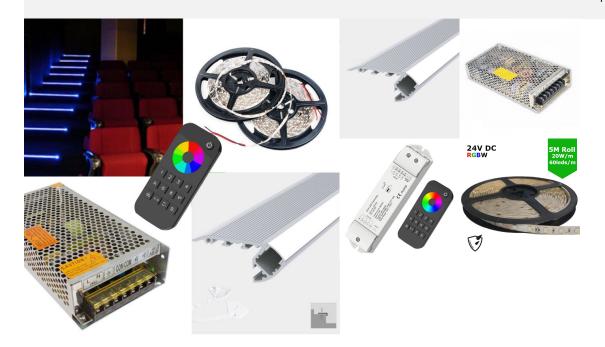

Stair Nosing LED Strip RGBW Colour Changing - Step Stairs Treads Edging LED Kit - Includes LED Strip Tape, LED Profile, Driver + Optional RF Remote or Wall Plate Controller, 5m Cable 24V - IP65

\$54.83

Save time and order our complete LED Stair Nosing Stairs Treads Edging kit in a variety of sizes, simply select the size you require from the list (5-25m) includes the relevant components including specified QTY of LED RGBW Colour changing strip, LED stair nosing step tread uplight aluminium profile in the select type, optional LED RF Colour Changing Remote or LED RF Wall Plate Controller, LED Driver to suit & 5m RGBW Cable. Please note a 24V RGBW controller will be required to change the colour / control the strip if you don't have one of these already. This can be selected in the 'Add on controller' dropdown menu. Supplied in complete kit format. Profile in 1m lengths comes with 1 pair of end caps and 1 pair of mounting clips per length. LED Tape supplied. in max length of 5m rolls hence if you order a 25m kit, you will receive 5 x 5m rolls. If unsure please see individual links to each item clicking the links above.