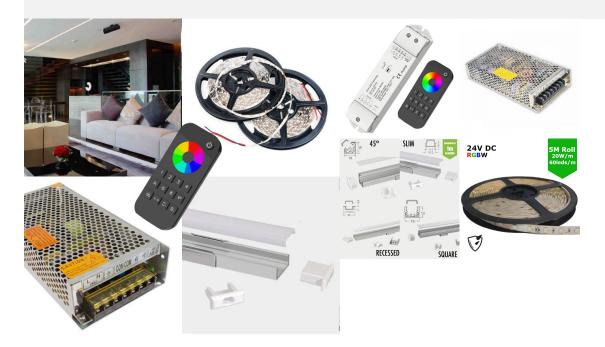

sales@theledstore.co | https://ledexperts.co.uk/

RGBW Home LED Strip Kit RGBW Colour Changing - Home LED Kit - Includes LED Strip Tape, LED Profile, Driver + Optional RF Remote or Wall Plate Controller, 5m Cable 24V - IP21

Save time and order our complete LED Room Home kit in a variety of sizes, simply select the size you require from the list (5-25m) includes the relevant components including specified QTY of LED RGBW Colour changing strip, LED aluminum profile in the select type, optional LED RF Colour Changing Remote or LED RF Wall Plate Controller, LED Driver to suit & 5m RGBW Cable. Please note a 24V RGBW controller will be required to change the colour / control the strip if you don't have one of these already. This can be selected in the 'Add on controller' dropdown menu. Supplied in complete kit format. Profile in 1m lengths comes with 1 pair of end caps and 1 pair of mounting clips per length. LED Tape supplied. in max length of 5m rolls hence if you order a 25m kit, you will receive 5 x 5m rolls. If unsure please see individual links to each item clicking the links above.