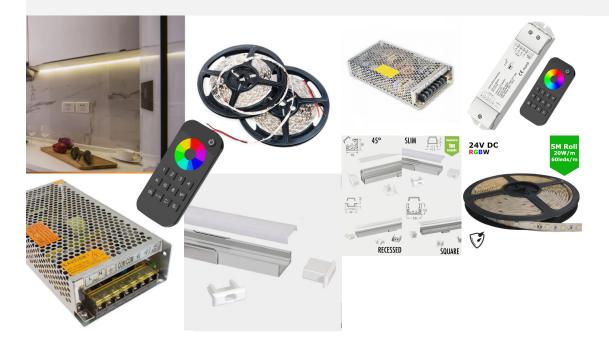

Kitchen Kit LED Strip RGBW Colour Changing - Kitchen Cupboard Counter Worktop LED Kit - Includes LED Strip Tape, LED Profile, Driver + Optional RF Remote or Wall Plate Controller, 5m Cable 24V - IP65

£41.54

Save time and order our complete LED Kitchen Cupboard Counter Worktop WC kit in a variety of sizes, simply select the size you require from the list (5-25m) includes the relevant components including specified QTY of LED RGBW Colour changing strip, LED aluminium profile in the select type, optional LED RF Colour Changing Remote or LED RF Wall Plate Controller, LED Driver to suit & 5m RGBW Cable. Please note a 24V RGBW controller will be required to change the colour / control the strip if you don't have one of these already. This can be selected in the 'Add on controller' dropdown menu. Supplied in complete kit format. Profile in 1m lengths comes with 1 pair of end caps and 1 pair of mounting clips per length. LED Tape supplied. in max length of 5m rolls hence if you order a 25m kit, you will receive 5 x 5m rolls. If unsure please see individual links to each item clicking the links above.