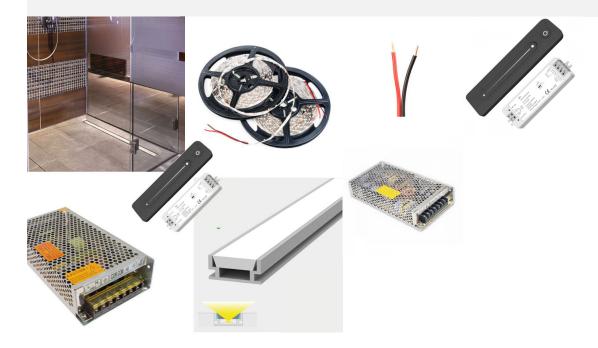

LED Strip Tile in LED Profile Floor / Wall Recessed Shower Niche Complete Kit - Includes LED Strip Tape, LED Profile, Driver + Optional Remote Dimmer or Wall Plate Dimming Switch, 5m Cable 24V - Single Colour IP65

Save time and order our complete LED Kitchen kit in a variety of sizes, simply select the size you require from the list (5-30m) includes the relevant components including specified QTY of LED strip, LED aluminium profile in the select type, optional LED remote dimmer or Wall Plate RF dimming switch, LED Driver to suit & 5m 24V DC Cable Supplied in complete kit format. Profile in 1m lengths comes with 1 pair of end caps and 1 pair of mounting clips per length. LED Tape supplied. in 5m rolls. If unsure please see individual links to each item clicking the links above.