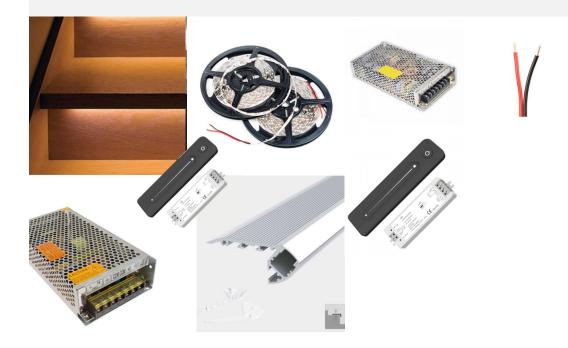

LED Strip Stair Nose Nosing Step Edging Trim Profile Tape Complete Kit - Includes LED Strip Tape, LED Profile, Driver + Optional Remote Dimmer or Wall Plate Dimming Switch, 5m Cable 24V - Single Colour IP65

\*\*1M, 2M, 3M AND 4M ARE CUT TO SIZE AND SUPPLIED WITH 1 x NUMBER WIRED END CONNECTOR FOR THE CUSTOMER TO INSTALL/CONNECT\*\*

Save time and order our complete LED Stair Nosing Step Edging in kit in a variety of sizes, simply select the size you require from the list (5-30m) includes the relevant components including specified QTY of LED strip, LED aluminium profile in the select type, optional LED remote dimmer or Wall Plate RF dimming switch, LED Driver to suit & 5m 24V DC Cable. Supplied in complete kit format. Profile in 1m lengths comes with 1 pair of end caps and 1 pair of mounting clips per length. LED Tape supplied. in 5m rolls. If unsure please see individual links to each item clicking the links above.