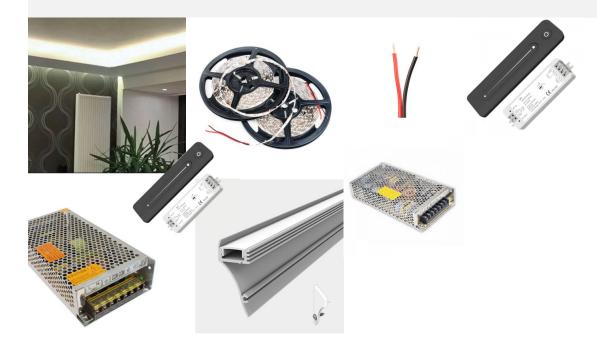

LED Strip Wall Mount Cove Coving LED Profile Strip Complete Kit - Includes LED Strip Tape, LED Profile, Driver + Optional Remote Dimmer or Wall Plate Dimming Switch, 5m Cable 24V - Single Colour IP21

\$52.29

\*\*1M, 2M, 3M AND 4M ARE CUT TO SIZE AND SUPPLIED WITH 1 x NUMBER WIRED END CONNECTOR FOR THE CUSTOMER TO INSTALL/CONNECT\*\*

Save time and order our complete LED Wall Mount coving kit in a variety of sizes, simply select the size you require from the list (5-30m) includes the relevant components including specified QTY of LED strip, LED aluminium profile in the select type, optional LED remote dimmer or Wall Plate RF dimming switch, LED Driver to suit & 5m 24V DC Cable Supplied in complete kit format. Profile in 1m lengths comes with 1 pair of end caps and 1 pair of mounting clips per length. LED Tape supplied. in 5m rolls. If unsure please see individual links to each item clicking the links above.