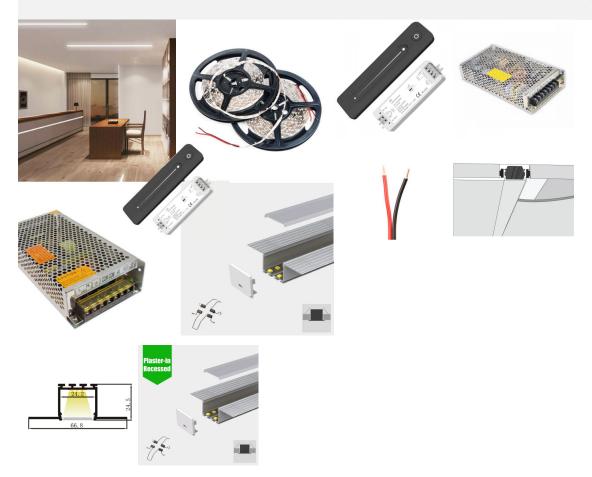

\*\*1M, 2M, 3M AND 4M ARE CUT TO SIZE AND SUPPLIED WITH 1 x NUMBER WIRED END CONNECTOR FOR THE CUSTOMER TO INSTALL/CONNECT\*\*

Save time and order our complete LED kit in a variety of sizes, simply select the size you require from the list (5-30m) includes the relevant components including specified QTY of <u>LED strip</u>, <u>LED aluminium profile</u> in the select type, optional <u>LED remote dimmer</u> or <u>Wall Plate RF dimming switch</u>, <u>LED Driver to suit & 5m 24V DC Cable</u>. Supplied in complete kit format. Profile in 1m lengths comes with 1 pair of end caps and 1 pair of mounting clips per length. LED Tape supplied. in 5m rolls. If unsure please see individual links to each item clicking the links above.