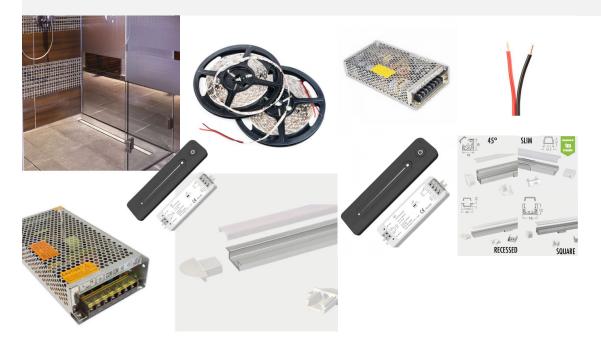

## LED Strip Complete Bathroom WC Kit - Includes LED Strip Tape, LED Profile, Driver + Optional Remote Dimmer or Wall Plate Dimming Switch, 5m Cable 24V - Single Colour IP65

\$43.26

\*\*PLEASE NOTE THIS KIT CONTAINS LED STRIP WHICH IS EXTREMELY FRAGILE AND REQUIRES PROFESSIONAL INSTALLATION. PRODUCT SHOULD BE ORDERED/INSTALLED BY A QUALIFIED ELECTRICIAN EXPERIENCED WITH LED STRIP/LOW VOLTAGE SYSTEMS.\*\*

\*\*1M, 2M, 3M AND 4M ARE CUT TO SIZE AND SUPPLIED WITH 1 x NUMBER WIRED END CONNECTOR FOR THE CUSTOMER TO INSTALL/CONNECT\*\*

Save time and order our complete LED Bathroom Wetroom WC kit in a variety of sizes, simply select the size you require from the list (5-30m) includes the relevant components including specified QTY of LED strip, LED aluminium profile in the select type, optional LED remote dimmer or Wall Plate RF dimming switch, LED Driver to suit & 5m 24V DC Cable. Supplied in complete kit format. Profile in 1m lengths comes with 1 pair of end caps and 1 pair of mounting clips per length. LED Tape supplied. in 5m rolls. If unsure please see individual links to each item clicking the links above.