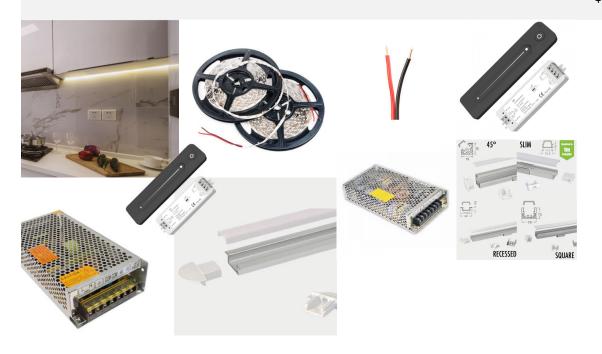

LED Strip Complete Kitchen Kit - Includes LED Strip Tape, LED Profile, Driver + Optional Remote Dimmer or Wall Plate Dimming Switch, 5m Cable 24V - Single Colour IP65

\$43.26

\*\*PLEASE NOTE THIS KIT CONTAINS LED STRIP WHICH IS EXTREMELY FRAGILE AND REQUIRES PROFESSIONAL INSTALLATION. PRODUCT SHOULD BE ORDERED/INSTALLED BY A QUALIFIED ELECTRICIAN EXPERIENCED WITH LED STRIP/LOW VOLTAGE SYSTEMS.\*\*

\*\*1M, 2M, 3M AND 4M ARE CUT TO SIZE AND SUPPLIED WITH 1 x NUMBER WIRED END CONNECTOR FOR THE CUSTOMER TO INSTALL/CONNECT\*\*

Save time and order our complete LED Kitchen kit in a variety of sizes, simply select the size you require from the list (5-30m) includes the relevant components including specified QTY of LED strip, LED aluminium profile in the select type, optional LED remote dimmer or Wall Plate RF dimming switch, LED Driver to suit & 5m 24V DC Cable. Supplied in complete kit format. Profile in 1m lengths comes with 1 pair of end caps and 1 pair of mounting clips per length. LED Tape supplied. in 5m rolls. If unsure please see individual links to each item clicking the links above.

Note we are unable to modify these kits in any way, they are heavily discounted as a complete kit.

DOWNLOAD LED STRIP LIGHT LED TAPE LIGHT INSTRUCTIONS - HOW TO INSTALL LED STRIP GUIDE / MANUAL

DOWNLOAD LED DIMMER RF REMOTE PRODUCT INSTALLATION MANUAL / GUIDE