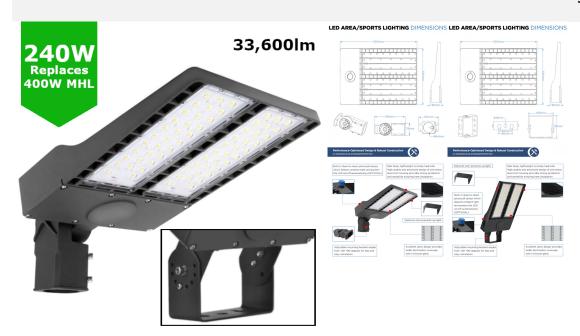

240W LED Flood Sports Area Light / Exterior Car Park Flood Lighting - Philips Luxeon Lumileds® LEDs Flicker Free

\$280.75

#### **PRODUCT INFORMATION**

LED Type Philips Lumileds LUXEON® 3030 LEDs

Warranty 5 Year
Part L Compliant Yes

Dimensions 500mm x 335mm x 89mm

 $\begin{tabular}{lll} Weight & 6.6 kg \\ Windage & 0.21 m^2 \end{tabular}$ 

#### **TECHNICAL SPECIFICATIONS**

Power Consumption 240W
Input Voltage 90-305V AC
Power Factor >0.95

Operating Temperature -20°C to 50°C L70 Rated Lifetime +100,000 hours Ingress Protection IP65 / IK09

# **LUMEN PERFORMANCE**

Luminous Efficiency140lm/WBeam Angle60°CRI (Colour Rendering Index)>80RaLumen Output33,600lm

### **AVAILABLE OPTIONS**

Colour Temperature Natural White 4000-4500K

3-Hour Emergency Version No Built-in Microwave Occupancy Detector No

1-10V Dimmable Available Option DALI Dimmable On Request

240W (33,600lm) LED Flood Sports Area Light / Exterior Car Park Flood Lighting utilises an advanced designed one-piece die cast aluminium heat sink system. The light weight housing provides strong protection, durability and heat dissipation while keeping head loads to a minimum for post top mounting. In combination with superior efficiency driver the fitting delivers an efficacy of 140lm/W. The luminaire features an array of integrated Philips Luxeon Lumileds® LEDs for durability and an advanced PMMA photometric optic to ensure light uniformity and minimum glare.

Other benefits include minimised attraction to nocturnal wildlife due to non ultraviolet light, high light output even in cold temperatures and a range of lumen packages 14,000-42,000lm to suit different environments. Ideal for projects such as sports pitches, tennis courts, horse arenas/menages and industrial applications. The unit features a choice of either an adjustable post top bracket (60mm entry) for mounting to lighting columns or an adjustable flood light bracket for wall/building mounting.