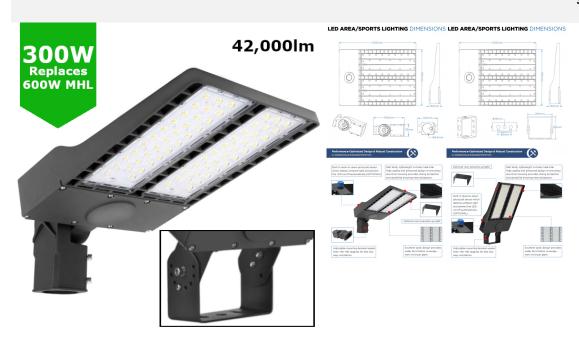

#### **PRODUCT INFORMATION**

LED Type Philips Lumileds LUXEON® 3030 LEDs

Warranty 5 Year
Part L Compliant Yes

Dimensions 500mm x 335mm x 89mm

**PRODUCT INFORMATION** 

Unit 2,
Delta Court,
Doncaster,
DN9 3GN
text\_phone 03333 444 943
sales@theledstore.co | https://ledexperts.co.uk/

#### **TECHNICAL SPECIFICATIONS**

Power Consumption 300W
Input Voltage 90-305V AC
Power Factor >0.95

Operating Temperature -20°C to 50°C L70 Rated Lifetime +100,000 hours Ingress Protection IP65 / IK09

# **LUMEN PERFORMANCE**

Luminous Efficiency140lm/WBeam Angle60°CRI (Colour Rendering Index)>80RaLumen Output42,000lm

### **AVAILABLE OPTIONS**

Colour Temperature Natural White 4000-4500K

3-Hour Emergency Version No Built-in Microwave Occupancy Detector No

1-10V Dimmable Available Option DALI Dimmable On Request

300W (42,000lm) LED Flood Sports Area Light / Exterior Car Park Flood Lighting utilises an advanced designed one-piece die cast aluminium heat sink system. The light weight housing provides strong protection, durability and heat dissipation while keeping head loads to a minimum for post top mounting. In combination with superior efficiency driver the fitting delivers an efficacy of 140lm/W. The luminaire features an array of integrated Philips Luxeon Lumileds® LEDs for durability and an advanced PMMA photometric optic to ensure light uniformity and minimum glare.