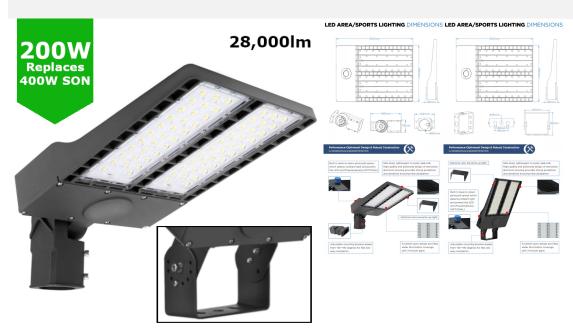

# **LUMEN PERFORMANCE**

Luminous Efficiency140lm/WBeam Angle60°CRI (Colour Rendering Index)>80RaLumen Output28,000lm

### **AVAILABLE OPTIONS**

Colour Temperature Natural White 4000-4500K

3-Hour Emergency Version No Built-in Microwave Occupancy Detector No

1-10V Dimmable Available Option DALI Dimmable On Request

200W (28,000lm) LED Flood Sports Area Light / Exterior Car Park Flood Lighting utilises an advanced designed one-piece die cast aluminium heat sink system. The light weight housing provides strong protection, durability and heat dissipation while keeping head loads to a minimum for post top mounting. In combination with superior efficiency driver the fitting delivers an efficacy of 140lm/W. The luminaire features an array of integrated Philips Luxeon Lumileds® LEDs for durability and an advanced PMMA photometric optic to ensure light uniformity and minimum glare.

Other benefits include minimised attraction to nocturnal wildlife due to non ultraviolet light, high light output even in cold temperatures and a range of lumen packages 14,000-42,000lm to suit different environments. Ideal for projects such as sports pitches, tennis courts, horse arenas/menages and industrial applications. The unit features a choice of either an adjustable post top bracket (60mm entry) for mounting to lighting columns or an adjustable flood light bracket for wall/building mounting.