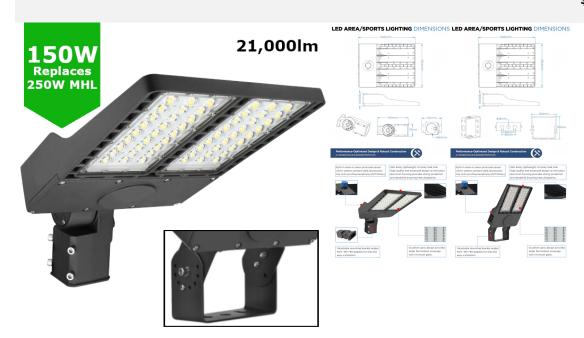

# 150W LED Flood Sports Area Light / Exterior Car Park Flood Lighting - Philips Luxeon Lumileds® LEDs Flicker Free

\$177.00

## **LUMEN PERFORMANCE**

Luminous Efficiency140lm/WBeam Angle150° X 80°CRI (Colour Rendering Index)>80RaLumen Output21,000lm

## **AVAILABLE OPTIONS**

Colour Temperature Natural White 4000-4500K

3-Hour Emergency Version No Built-in Microwave Occupancy Detector No

1-10V Dimmable Available Option
DALI Dimmable On Request

The 150W (21,000lm) LED Flood Sports Area Light utilises an advanced designed one-piece die cast aluminium heat sink system. The light weight housing provides strong protection, durability and heat dissipation while keeping head loads to a minimum for post top mounting. The luminaire features an array of integrated Philips Luxeon Lumileds® LEDs for durability and an advanced PMMA photometric optic to ensure light uniformity and minimum glare.

The unit features a choice of either an adjustable post top bracket (60mm entry) for mounting to lighting columns or an adjustable flood light bracket for wall/building mounting.

Further options include a built-in photocell dusk til dawn sensor which detects ambient light automatically powering the light