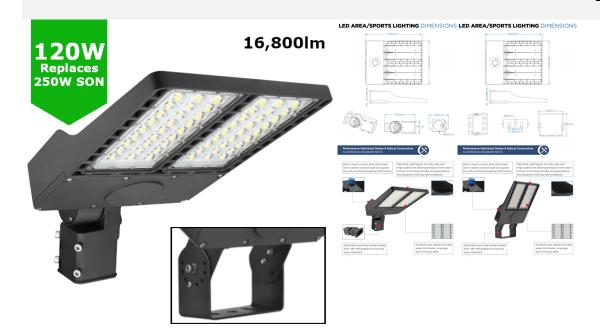

### **PRODUCT INFORMATION**

LED Type Philips Lumileds LUXEON® 3030 LEDs

Warranty 5 Year
Part L Compliant Yes

Dimensions 345mm x 264mm x 80mm

**PRODUCT INFORMATION** 

Unit 2,
Delta Court,
Doncaster,
DN9 3GN
text\_phone 03333 444 943
sales@theledstore.co | https://ledexperts.co.uk/

## **LUMEN PERFORMANCE**

Luminous Efficiency140lm/WBeam Angle150° X 80°CRI (Colour Rendering Index)>80RaLumen Output16,800lm

## **AVAILABLE OPTIONS**

Colour Temperature Natural White 4000-4500K

3-Hour Emergency Version No Built-in Microwave Occupancy Detector No

1-10V Dimmable Available Option DALI Dimmable On Request

The 120W (16,800lm) LED Flood Sports Area Light utilises an advanced designed one-piece die cast aluminium heat sink system. The light weight housing provides strong protection, durability and heat dissipation while keeping head loads to a minimum for post top mounting. The luminaire features an array of integrated Philips Luxeon Lumileds® LEDs for durability and an advanced PMMA photometric optic to ensure light uniformity and minimum glare.

The unit features a choice of either an adjustable post top bracket (60mm entry) for mounting to lighting columns or an adjustable flood light bracket for wall/building mounting.

Further options include a built-in photocell dusk til dawn sensor which detects ambient light automatically powering the light