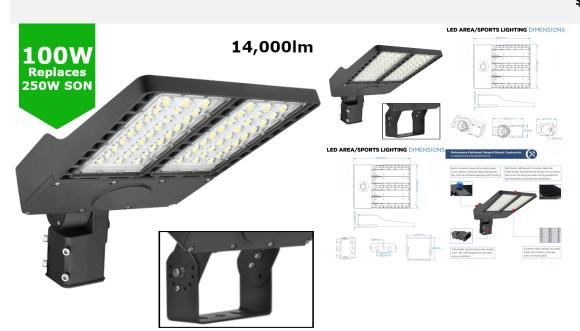

# 100W LED Flood Sports Area Light / Exterior Car Park Flood Lighting - Philips Luxeon Lumileds® LEDs Flicker Free

\$110.47

## **LUMEN PERFORMANCE**

Luminous Efficiency140lm/WBeam Angle150° X 80°CRI (Colour Rendering Index)>80RaLumen Output14,000lm

### **PRODUCT INFORMATION**

LED Type Philips Lumileds LUXEON® 3030 LEDs

Warranty 5 Year
Part L Compliant Yes

Dimensions 345mm x 264mm x 80mm

**PRODUCT INFORMATION** 

Unit 2,
Delta Court,
Doncaster,
DN9 3GN
text\_phone 03333 444 943
sales@theledstore.co | https://ledexperts.co.uk/