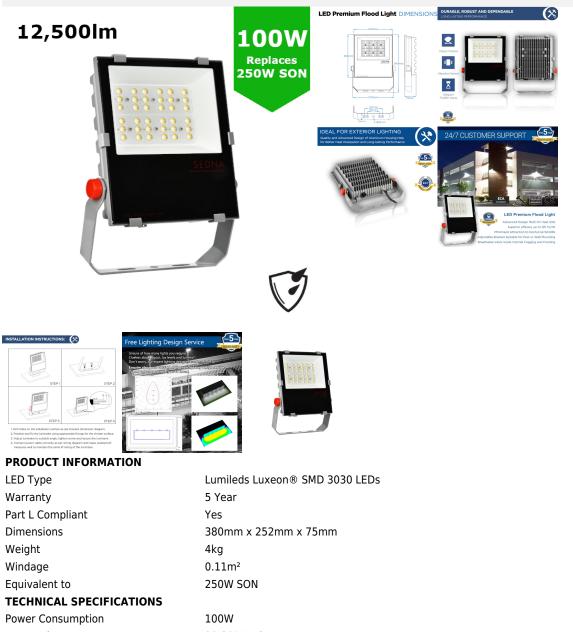

**100W LED Flood Spot Light Car Park Garden Heavy Duty - Direct Replacement for 250W SON** 

| Input Voltage                | 90-305V AC    |
|------------------------------|---------------|
| Power Factor                 | >0.95         |
| Operating Temperature        | -20°C to 50°C |
| L70 Rated Lifetime           | +75,000hrs    |
| Ingress Protection           | IP66 / IK09   |
| LUMEN PERFORMANCE            |               |
| Luminous Efficiency          | 125lm/W       |
| Beam Angle                   | 60°           |
| CRI (Colour Rendering Index) | >80Ra         |
| Lumen Output                 | 12,500lm      |
| AVAILABLE OPTIONS            |               |

100W LED Flood Spot Light Car Park Garden Heavy Duty - Direct Replacement for 250W SON

Now with 5-year Warranty! An integrated unit using specifically designed using Lumileds Luxeon® SMD 3030 LEDs for longterm efficiency & performance up to 125Im/W. Whats-more, minimised attraction to nocturnal wildlife due to non-ultraviolet light, high light output even in cold temperatures and a wide range of sizes and options to suit round the clock environments, making it the industries number one choice! Available in four different wattage options of 50W, 100W, 150W and 200W delivering superior lumen outputs of between 6,250Im - 25,000Im. Features rear adjustable bracket suitable for post or wall mounting & toughened glass cover. Fully ompact and vibration tested with a durable L70 rated lifespan of +75,000 hours. Further benefits include a breathable valve which voids internal fogging and frosting as well as an advanced multi-fin heat sink design ensuring heat dissipation and longevity for the LEDs.