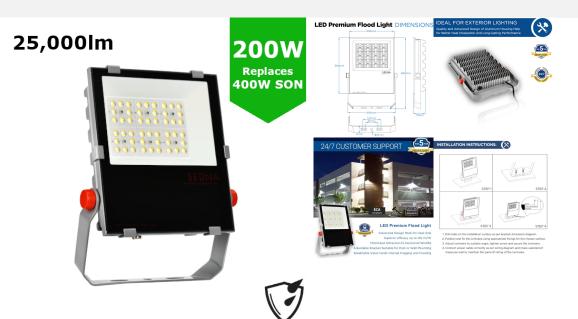

200W LED Flood Spot Light Car Park Garden Heavy Duty - Direct Replacement for 400W SON

## PRODUCT INFORMATION

| LED Type                     | Lumileds Luxeon® SMD 3030 LEDs |
|------------------------------|--------------------------------|
| Warranty                     | 5 Year                         |
| Part L Compliant             | Yes                            |
| Dimensions                   | 460mm x 290mm x 75mm           |
| Weight                       | 6.5kg                          |
| Windage                      | 0.17m <sup>2</sup>             |
| Equivalent to                | 400W SON                       |
| TECHNICAL SPECIFICATIONS     |                                |
| Power Consumption            | 200W                           |
| Input Voltage                | 90-305V AC                     |
| Power Factor                 | >0.95                          |
| Operating Temperature        | -20°C to 50°C                  |
| L70 Rated Lifetime           | +75,000hrs                     |
| Ingress Protection           | IP66 / IK09                    |
| LUMEN PERFORMANCE            |                                |
| Luminous Efficiency          | 125lm/W                        |
| Beam Angle                   | 60°                            |
| CRI (Colour Rendering Index) | >80Ra                          |
| Lumen Output                 | 25,000lm                       |
| AVAILABLE OPTIONS            |                                |
| Colour Temperature           | Natural White (4000-4500K)     |
|                              |                                |

200W LED Flood Spot Light Car Park Garden Heavy Duty - Direct Replacement for 400W SON

Now with 5-year Warranty! An integrated unit using specifically designed using Lumileds Luxeon® SMD 3030 LEDs for longterm efficiency & performance up to 125Im/W. Whats-more, minimised attraction to nocturnal wildlife due to non-ultraviolet light, high light output even in cold temperatures and a wide range of sizes and options to suit round the clock environments, making it the industries number one choice! Available in four different wattage options of 50W, 100W, 150W and 200W delivering superior lumen outputs of between 6,250Im - 25,000Im. Features rear adjustable bracket suitable for post or wall mounting & toughened glass cover. Fully ompact and vibration tested with a durable L70 rated lifespan of +75,000 hours. Further benefits include a breathable valve which voids internal fogging and frosting as well as an advanced multi-fin heat sink design ensuring heat dissipation and longevity for the LEDs.