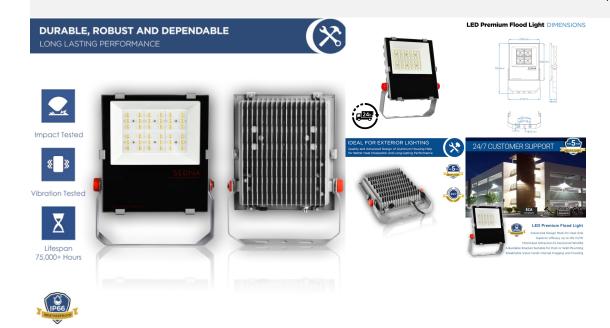

Now with 5-year Warranty! An integrated unit using specifically designed using Lumileds Luxeon® SMD 3030 LEDs for long-term efficiency & performance up to 125lm/W. Whats-more, minimised attraction to nocturnal wildlife due to non-ultraviolet light, high light output even in cold temperatures and a wide range of sizes and options to suit round the clock environments, making it the industries number one choice! Available in four different wattage options of 50W, 100W, 150W and 200W delivering superior lumen outputs of between 6,250lm - 25,000lm. Features rear adjustable bracket suitable for post or wall mounting & toughened glass cover. Fully ompact and vibration tested with a durable L70 rated lifespan of +75,000 hours. Further benefits include a breathable valve which voids internal fogging and frosting as well as an advanced multi-fin heat sink design ensuring heat dissipation and longevity for the LEDs.