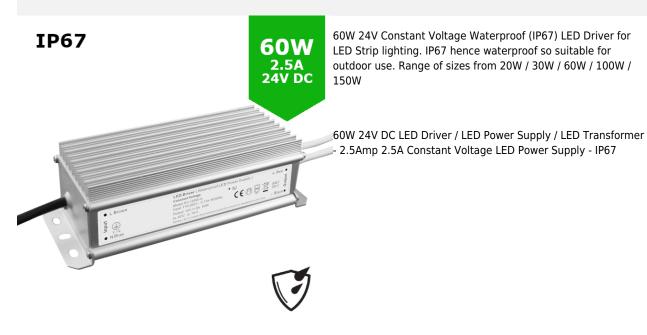

## 60W 24V DC LED Driver / LED Power Supply / LED Transformer - 2.5Amp 2.5A Constant Voltage LED Power Supply - IP67

## **PRODUCT INFORMATION**

| Warranty                 | 1 Year Warranty         |  |
|--------------------------|-------------------------|--|
| Part L Compliant         | No                      |  |
| Dimensions               | 200mm x 90mm x 90mm     |  |
| Weight                   | 0.75kg                  |  |
| TECHNICAL SPECIFICATIONS |                         |  |
| Power Consumption        | 60W Max                 |  |
| Input Voltage            | 110 - 280V AC           |  |
| Power Factor             | >0.95                   |  |
| Operating Temperature    | -20°C to 50°C           |  |
| Ingress Protection       | IP67                    |  |
| Output Voltage           | 24V DC Constant Voltage |  |
| AVAILABLE OPTIONS        |                         |  |