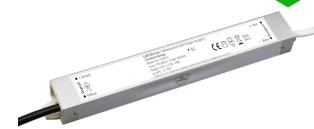

## 30W 24V DC LED Driver / LED Power Supply / LED Transformer - 1.25Amp 1.25A Constant Voltage LED Power Supply - IP67

£14.16 £9.50

**IP67** 

30W 1.25A 24V DC

30W 24V Constant Voltage Waterproof (IP67) LED Driver for LED Strip lighting. IP67 hence waterproof so suitable for outdoor use. Range of sizes from 20W / 30W / 60W / 100W / 150W.

30W 4V DC LED Driver / LED Power Supply / LED Transformer - 1.25Amp 1.25A Constant Voltage LED Power Supply - IP67

## **PRODUCT INFORMATION**

Warranty 1 Year Warranty

Part L Compliant No

Dimensions 230mm x 35mm x 35mm

Weight 0.30kg

## **TECHNICAL SPECIFICATIONS**

Power Consumption 30W Max Input Voltage 110 - 280V AC

Power Factor >0.95

Operating Temperature -20°C to 50°C

Ingress Protection IP67

Output Voltage 24V DC Constant Voltage