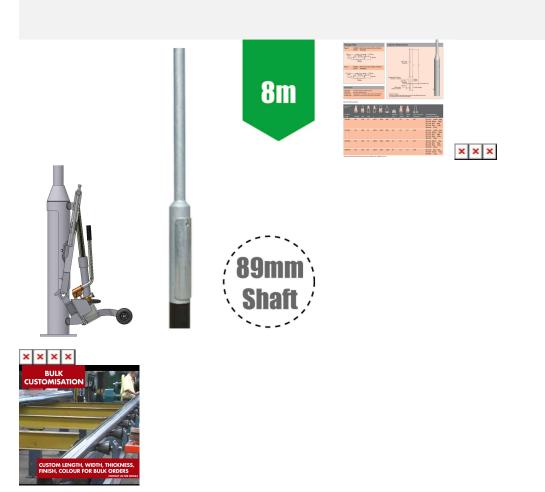

## 8m Base-Hinged Lighting Column - Galvanised Street Lamp Post Root Mounted

\$2,598.05

Base-Hinged Lighting Column 8m - Steel Galvanised Tubular Street Lamp Post (89mm Shaft / 168mm Base) - 1.2m Root Mounted. c/w with door (600mm x 115mm) and wooden backboard. Maximum head load ( Kg/m² ) = 30 / 0.3 for terrain category 3. Lighting column designed to BSEN40, PD6547 : 2004 + A1:2009 Hot dipped galvanised to BS EN ISO 1461:2009. Manufactured in steel tube to EN10210 Standard duty lighting column suitable for road, residential, CCTV/security features and general amenity areas, with street lanterns, floodlights & post top amenity luminaires ( please see related accessories). PLEASE NOTE - Weight & Windage must be checked for suitability of the column against the installation postcode. Please email us for more information prior to purchase. It is the responsibility of the installer to ensure columns are installed safely and correctly, no liability will be accepted by The LED Store/supplier. In certain cases a ground survey may be required prior to installation. Requires raise and lower lifting equipment (max 25kg) or winch - both items sold seperately. Unit does not include column door key. Please see below link to this product.