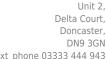

6m Base-Hinged Lighting Column - Galvanised Street Lamp Post Root Mounted

£911.53

Base-Hinged Lighting Column 6m - Steel Galvanised Tubular Street Lamp Post (76mm Shaft / 140mm Base) - 1.0m Root Mounted. c/w with door (500mm x 100mm) and wooden backboard/ Column Weight 67kg. Maximum head load ( kg/m2 ) = 40 / 0.40. Lighting column designed to BSEN40,. PD6547: 2004 + A1:2009 Hot dipped galvanised to BS EN ISO 1461:2009. Manufactured in steel tube to EN10210 Standard duty lighting column suitable for road, residential, CCTV/security features and general amenity areas, with street lanterns, floodlights & post top amenity luminaires ( please see related accessories). PLEASE NOTE - Weight & Windage must be checked for suitability of the column against the installation postcode. Please email us for more information prior to purchase. It is the responsibility of the installer to ensure columns are installed safely and correctly, no liability will be accepted by The LED Store/supplier. In certain cases a ground survey may be required prior to installation. Requires raise and lower lifting equipment (max 25kg) or winch - both items sold seperately. Unit does not include column door key. Please see below link to this product.